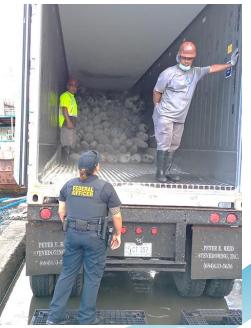

## **NOAA OLE PSMA Training Programs**

- Port State Measures Inspector Training Program: focuses on the operational requirements of the PSMA, methods to detect IUU-fishing activity and the ability to conduct thorough fisheries inspections of foreign-flagged fishing and fishing-support vessels
- Complimentary curriculum on PSMA
   Implementation for high-level officials
   and managers
   covers broader issues such as legal requirements, governmental policy needs and inter-agency/ministry coordination and communication