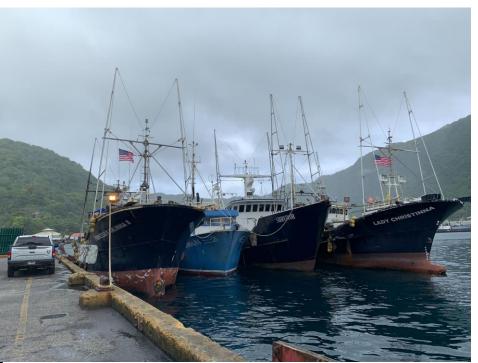

023

- Regional
  - International Law Enforcement Academy Fisheries Enforcement and Prosecution Workshop (Partners: INL and USCG)
  - Regional Training on Port State Measures Inspections of Shipping Containers (Partners: SEAFDEC and USAID)









## **NOAA OLE PSMA Training Programs**

- Port State Measures Inspector Training Program: focuses on the operational requirements of the PSMA, methods to detect IUU-fishing activity and the ability to conduct thorough fisheries inspections of foreign-flagged fishing and fishing-support vessels
- Complimentary curriculum on PSMA
   Implementation for high-level officials
   and managers
   covers broader issues such as legal requirements, governmental policy needs and inter-agency/ministry coordination and communication







### **Vessels**





# Classroom



# Broader Combating IUU Fishing Training Workshops and Modules

#### **Workshops**

- Counter-IUU Fishing Investigations Training
- Counter-IUU Fishing Workshop

#### **Modules**

- International Cooperation, and Global Initiatives to Combat IUU Fishing
- Prosecutorial Tools for Combating IUU Fishing
- Intelligence Analyst Overview and Resources
- Initiating / Conducting IUU Fishing Related Investigations