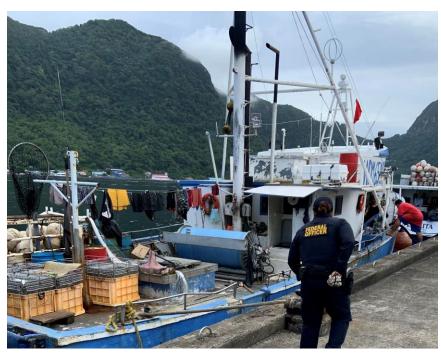

# APCSS IUU Workshop

Special Agent David Carruthers
NMFS Hawaii Island Field Office
David.Carruthers@noaa.gov



# NOAA OFFICE OF LAW ENFORCEMENT

OLE is the enforcement element of NOAA, dedicated to the protection and conservation of our nation's living marine resources



# Fisheries Enforcement and Port State Measures Training



## NOAA OLE Capacity Building in South Pacific: Fisheries Enforcement and Port State Measures Agreement Workshops







## NOAA OLE South Pacific Capacity Building in 2023

- Regional
  - International Law Enforcement Academy Fisheries Enforcement and Prosecution Workshop (Partners: INL and USCG)
  - Regional Training on Port State Measures Inspections of Shipping Containers (Partners: SEAFDEC and USAID)









## **NOAA OLE PSMA Training Programs**

- Port State Measures Inspector Training Program: focuses on the operational requirements of the PSMA, methods to detect IUU-fishing activity and the ability to conduct thorough fisheries inspections of foreign-flagged fishing and fishing-support vessels
- Complimentary curriculum on PSMA
   Implementation for high-level officials
   and managers
   covers broader issues such as legal requirements, governmental policy needs and inter-agency/ministry coo